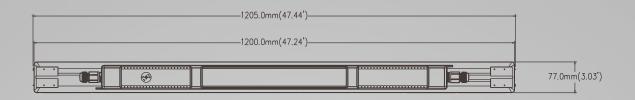

## PRODUCT PARAMETER

| Power                        | 12W/16W/20W/24W/30W/32W/40W/50W          |  |
|------------------------------|------------------------------------------|--|
| Luminous Flux                | 2250lm~6000lm                            |  |
| Ra                           | >80                                      |  |
| Light Efficiency             | 150lm/w                                  |  |
| Input voltage                | 220-240Vac                               |  |
| Beam angle                   | 120°                                     |  |
| Operating Temperature        | -30~50°C(12W-20W), -30~45°C(24W-50W)     |  |
| Ingress protection code      | IP66                                     |  |
| Mech. impact protection code | IK10                                     |  |
| LED Lifespan                 | L80B10>60,000Hrs@35Deg                   |  |
| Color                        | Grey base/Transparent & striped cover    |  |
| Mounting options             | Hoisting/ Ceiling mounted / Wall mounted |  |