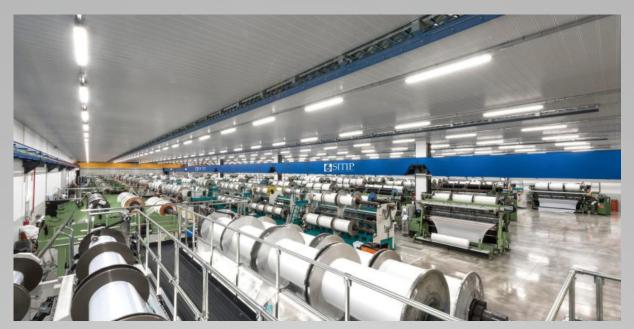

# ilumen



## Adele

The next generation of waterproof light



## Waterproof Linear Light

- · Integrated gluing process: provides better protection performance and increases the durability of the equipment.
- · Fully enclosed design, protection level IP66: ensures the safety of the equipment in harsh environments and prevents the intrusion of dust and water.
- · High temperature water flushing: can adapt to 80°C high temperature water pressure cleaning, easy to maintain and clean.
- · Convenient external wiring: tool-free cascade design makes installation and wiring simpler and faster.
- · Multiple installation methods: provides three installation methods: Hoisting, ceiling mounting and wall mounting, flexible to adapt to different scenarios.













GERMAN QUALITY DEUTSCHE QUALITÄT

## POWER SELECTABLE & CCT SELECTABLE OPTIONAL

--When you turn on this button, you can adjust the power or color temperature to help you reduce SKU.



#### THREE-PHASE WIRING OPTIONAL

- --Simple structure, low cost, reliable operation, and easy maintenance by using jumper cables and connector to wire.
- --More economical than single-phase transformers and are easier to connect to loads.

## MOTION SENSOR OR EMERGENCY PACK OPTIONAL

--External plate for installing emergency pack



## PRODUCT PARAMETER





| Power                        | 12W/16W/20W/24W/30W/32W/40W/50W          |  |
|------------------------------|------------------------------------------|--|
| Luminous Flux                | 2250lm~6000lm                            |  |
| Ra