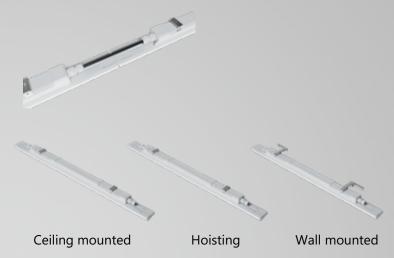

## Waterproof Linear Light

- · Integrated gluing process: provides better protection performance and increases the durability of the equipment.
- · Fully enclosed design, protection level IP66: ensures the safety of the equipment in harsh environments and prevents the intrusion of dust and water.
- · High temperature water flushing: can adapt to 80°C high temperature water pressure cleaning, easy to maintain and clean.
- · Convenient external wiring: tool-free cascade design makes installation and wiring simpler and faster.
- · Multiple installation methods: provides three installation methods: Hoisting, ceiling mounting and wall mounting, flexible to adapt to different scenarios.

## PRODUCT PARAMETER

| Power                        | 12W/16W/20W/24W/30W/32W/40W/50W          |  |
|------------------------------|------------------------------------------|--|
| Luminous Flux                | 2250lm~6000lm                            |  |
| Ra                           | >80                                      |  |
| Light Efficiency             | 150lm/w                                  |  |
| Input voltage                | 220-240Vac                               |  |
| Beam angle                   | 120°                                     |  |
| Operating Temperature        | -30~50°C(12W-20W), -30~45°C(24W-50W)     |  |
| Ingress protection code      | IP66                                     |  |
| Mech. impact protection code | IK10                                     |  |
| LED Lifespan                 | L80B10>60,000Hrs@35Deg                   |  |
| Color                        | Grey base/Transparent & striped cover    |  |
| Mounting options             | Hoisting/ Ceiling mounted / Wall mounted |  |