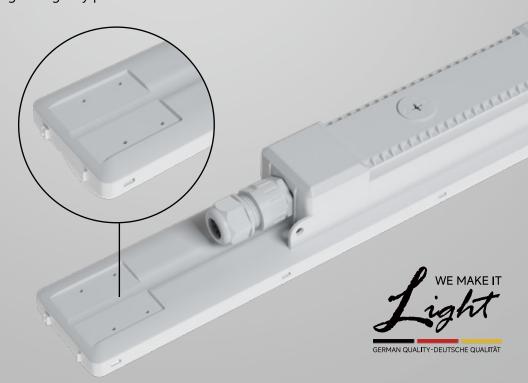

## Waterproof Linear Light

- · Integrated gluing process: provides better protection performance and increases the durability of the equipment.
- · Fully enclosed design, protection level IP66: ensures the safety of the equipment in harsh environments and prevents the intrusion of dust and water.
- · High temperature water flushing: can adapt to 80°C high temperature water pressure cleaning, easy to maintain and clean.
- · Convenient external wiring: tool-free cascade design makes installation and wiring simpler and faster.
- · Multiple installation methods: provides three installation methods: Hoisting, ceiling mounting and wall mounting, flexible to adapt to different scenarios.

## MOTION SENSOR OR EMERGENCY PACK OPTIONAL

--External plate for installing emergency pack