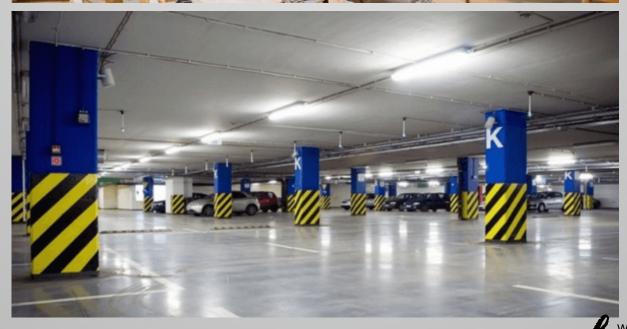

## Waterproof Linear Light

- · Integrated gluing process: provides better protection performance and increases the durability of the equipment.
- · Fully enclosed design, protection level IP66: ensures the safety of the equipment in harsh environments and prevents the intrusion of dust and water.
- · High temperature water flushing: can adapt to 80°C high temperature water pressure cleaning, easy to maintain and clean.
- · Convenient external wiring: tool-free cascade design makes installation and wiring simpler and faster.
- · Multiple installation methods: provides three installation methods: Hoisting, ceiling mounting and wall mounting, flexible to adapt to different scenarios.