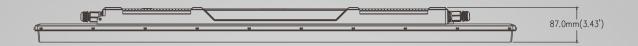

## Waterproof Linear Light

- · Integrated gluing process: provides better protection performance and increases the durability of the equipment.
- · Fully enclosed design, protection level IP66: ensures the safety of the equipment in harsh environments and prevents the intrusion of dust and water.
- · High temperature water flushing: can adapt to 80°C high temperature water pressure cleaning, easy to maintain and clean.
- · Convenient external wiring: tool-free cascade design makes installation and wiring simpler and faster.
- · Multiple installation methods: provides three installation methods: Hoisting, ceiling mounting and wall mounting, flexible to adapt to different scenarios.

## PRODUCT PARAMETER

| Power                        | 12W/16W/20W/24W/30W/32W/40W/50W          |  |
|------------------------------|------------------------------------------|--|
| Luminous Flux                | 2250lm~6000lm                            |  |
| Ra                           | >80                                      |  |
| Light Efficiency             | 150lm/w                                  |  |
| Input voltage                | 220-240Vac                               |  |
| Beam angle                   | 120°                                     |  |
| Operating Temperature        | -30~50°C(12W-20W), -30~45°C(24W-50W)     |  |
| Ingress protection code      | IP66                                     |  |
| Mech. impact protection code | IK10                                     |  |
| LED Lifespan                 | L80B10>60,000Hrs@35Deg                   |  |
| Color                        | Grey base/Transparent & striped cover    |  |
| Mounting options             | Hoisting/ Ceiling mounted / Wall mounted |  |