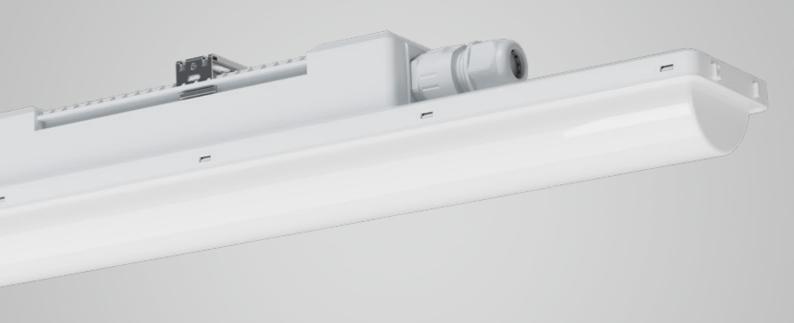

## Waterproof Linear Light

- · Integrated gluing process: provides better protection performance and increases the durability of the equipment.
- · Fully enclosed design, protection level IP66: ensures the safety of the equipment in harsh environments and prevents the intrusion of dust and water.
- · High temperature water flushing: can adapt to 80°C high temperature water pressure cleaning, easy to maintain and clean.
- · Convenient external wiring: tool-free cascade design makes installation and wiring simpler and faster.
- · Multiple installation methods: provides three installation methods: Hoisting, ceiling mounting and wall mounting, flexible to adapt to different scenarios.

## MOTION SENSOR OR EMERGENCY PACK OPTIONAL

--External plate for installing emergency pack