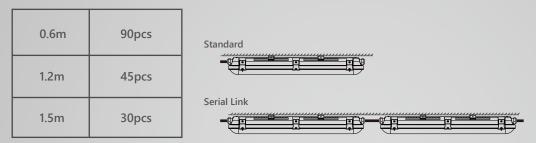

energy-efficient lighting solution designed for tough environments. Its robust construction, high lumen output, and long lifespan make it a reliable choice for industrial, commercial, and outdoor applications where durability and energy savings are paramount.

Ideal for use in wet, dusty, or corrosive environments, such as, Warehouses and factories
Parking garages
Hospitals and laboratories
Sports centers



Garage



**Factory** 



Sports centers



Hospitals and laboratories



#### Power selectable & CCT selectable optional

In order to quickly match different projects, Emma is designed to allow the end users adjust the color temperature and powers by DIP switches according to the real needs on site, which will also reduce the inventory greatly.



#### Serial connection is optional



### DALI, Microwave Motion Sensor And Emergency Pack as Options.









#### PRODUCT PARAMETER



| Power                        | 10/13/15/18W                             | 20/25/30/36W | 29/36/43/50W |
|------------------------------|------------------------------------------|--------------|--------------|
| Luminous Flux                | 1300lm~6500lm                            |              |              |
| Ra                           | 80                                       |              |              |
| Light Efficiency             | 130lm/W                                  |              |              |
| Input voltage                | 220-240Vac                               |              |              |
| Beam angle                   | 120°