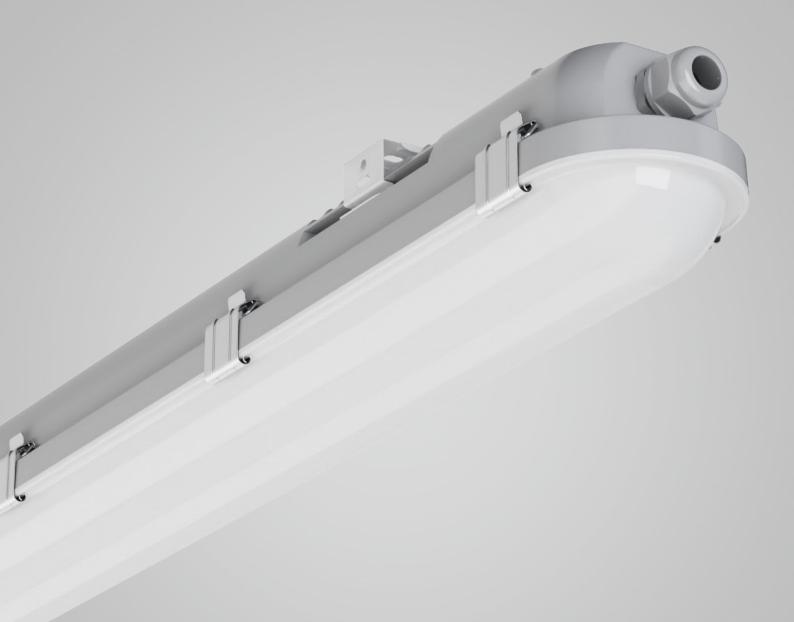

#### Waterproof Linear Light

Emma triproof light with 130 lm/W efficiency is a high-performance, energy-efficient lighting solution designed for tough environments. Its robust construction, high lumen output, and long lifespan make it a reliable choice for industrial, commercial, and outdoor applications where durability and energy savings are paramount.

#### PRODUCT PARAMETER

| Power                        | 10/13/15/18W                             | 20/25/30/36W | 29/36/43/50W |
|------------------------------|------------------------------------------|--------------|--------------|
| Luminous Flux                | 1300lm~6500lm                            |              |              |
| Ra                           | 80                                       |              |              |
| Light Efficiency             | 130lm/W                                  |              |              |
| Input voltage                | 220-240Vac                               |              |              |
| Beam angle                   | 120°                                     |              |              |
| Operating Temperature        | -10°C ~ 40°C                             |              |              |
| Ingress protection code      | IP65                                     |              |              |
| Mech. impact protection code | IK08                                     |              |              |
| LED Lifespan                 | 133,000h@L80B50                          |              |              |
| Color                        | Grey base/Transparent & striped cover    |              |              |
| Mounting options             | Hoisting/ Ceiling mounted / Wall mounted |              |              |