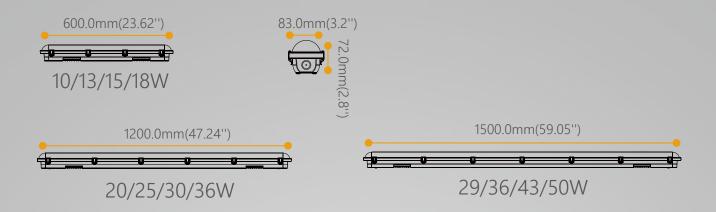

#### PRODUCT PARAMETER

| Power                        | 10/13/15/18W                             | 20/25/30/36W | 29/36/43/50W |
|------------------------------|------------------------------------------|--------------|--------------|
| Luminous Flux                | 1300lm~6500lm                            |              |              |
| Ra                           | 80                                       |              |              |
| Light Efficiency             | 130lm/W                                  |              |              |
| Input voltage                | 220-240Vac                               |              |              |
| Beam angle                   | 120°                                     |              |              |
| Operating Temperature        | -10°C ~ 40°C                             |              |              |
| Ingress protection code      | IP65                                     |              |              |
| Mech. impact protection code | IK08                                     |              |              |
| LED Lifespan                 | 133,000h@L80B50                          |              |              |
| Color                        | Grey base/Transparent & striped cover    |              |              |
| Mounting options             | Hoisting/ Ceiling mounted / Wall mounted |              |              |