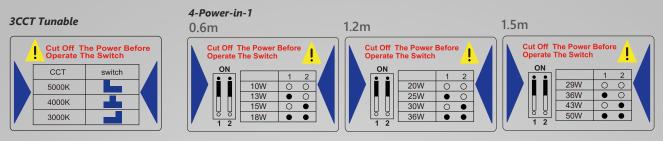

#### Power selectable & CCT selectable optional

In order to quickly match different projects, Emma is designed to allow the end users adjust the color temperature and powers by DIP switches according to the real needs on site, which will also reduce the inventory greatly.