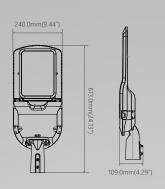

lm/W) or more, ensuring exceptional brightness while minimizing energy consumption. This high efficacy makes it a sustainable and cost-effective choice, significantly reducing electricity costs and environmental impact compared to traditional lighting systems.

Muller is engineered for durability, offering a long lifespan and low maintenance requirements. It provides uniform, high-quality illumination, enhancing visibility and safety in urban and rural areas. With its superior energy efficiency and performance, Muller LED street light is an ideal solution for modern infrastructure projects that prioritize sustainability, energy savings, and reliable lighting.



Industrial Zones



Highways



**Bridges** 



Seaports



**Public Parks** 



**Rural Areas** 











### **VERSIONS**







Muller S

Muller M

60W/80W/100W/120W

Muller L

Muller XL

### **PRODUCT DATA**

### Light and Electrical

Lumileds 5050 /Cree XPG LED Chip

Light Efficacy 150lm/W CCT 2700-6500K >70 (80 optional) CRI 96,000h@L80B10 LED Lifespan Osram/Philips DALI Driver 220-240Vac Input voltage Input Frequency 50/60Hz Inrush current

>0.95 Power Factor THD <15

SPD Osram/Philips 10KV

**CLASS** 1/11

#### Photometric distributions





## 150\*135deg

### **Controls and Dimming**

Dimmable

1-10V Dimming/DALI/Daylight Intelligent Control

Sensor/Microwave Sensor

### **Operating Tempreture**

Operating Temperature -30°C~+50°C

### Mechanical and Housing

Structure Material Die-cast Aluminum EN

AC-44100 with low copper

Finish Material Polyester powder coat paint Polycarbonate UV resistant Lens Mater