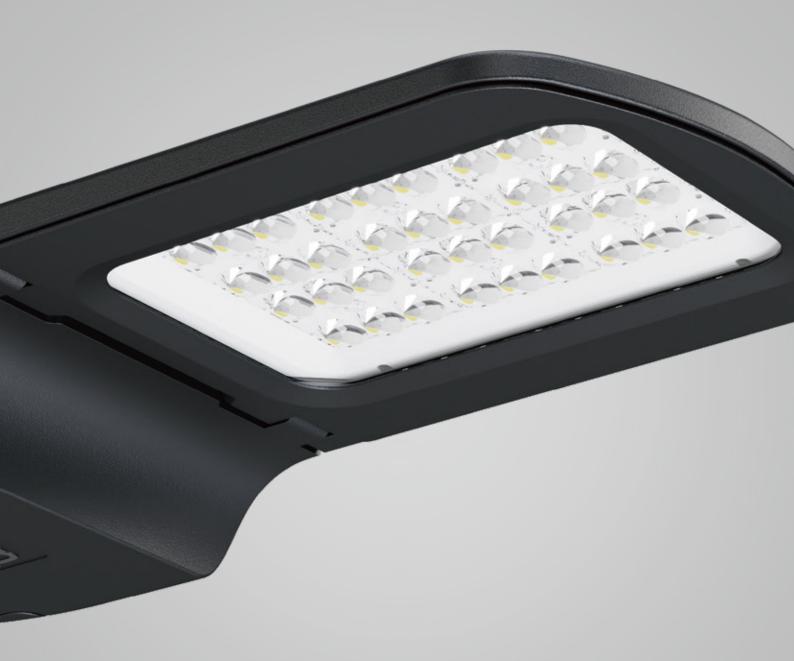

## SMART ROAD LIGHTING

Muller LED street light is a cutting-edge, energy-efficient lighting solution designed for outdoor environments such as roads, highways, and public spaces. It utilizes advanced LED technology to deliver an impressive 150 lumens per watt (lm/W) or more, ensuring exceptional brightness while minimizing energy consumption. This high efficacy makes it a sustainable and cost-effective choice, significantly reducing electricity costs and environmental impact compared to traditional lighting systems.

Muller is engineered for durability, offering a long lifespan and low maintenance requirements. It provides uniform, high-quality illumination, enhancing visibility and safety in urban and rural areas. With its superior energy efficiency and performance, Muller LED street light is an ideal solution for modern infrastructure projects that prioritize sustainability, energy savings, and reliable lighting.