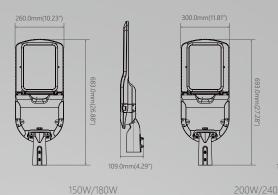

/W) or more, ensuring exceptional brightness while minimizing energy consumption. This high efficacy makes it a sustainable and cost-effective choice, significantly reducing electricity costs and environmental impact compared to traditional lighting systems.

Muller is engineered for durability, offering a long lifespan and low maintenance requirements. It provides uniform, high-quality illumination, enhancing visibility and safety in urban and rural areas. With its superior energy efficiency and performance, Muller LED street light is an ideal solution for modern infrastructure projects that prioritize sustainability, energy savings, and reliable lighting.



Industrial Zones



Highways



**Bridges** 



Seaports



**Public Parks** 



**Rural Areas** 











### **VERSIONS**







Muller S

Muller M

60W/80W/100W/120W

Muller L

Muller XL

### **PRODUCT DATA**

### Light and Electrical

Lumileds 5050 /Cree XPG LED Chip

Light Efficacy 150lm/W CCT 2700-6500K >70 (80 optional) CRI 96,000h@L80B10 LED Lifespan Osram/Philips DALI Driver 220-240Vac Input voltage Input Frequency 50/60Hz Inrush current

>0.95 Power Factor THD <15

SPD Osram/Philips 10KV

**CLASS** 1/11

#### Photometric distributions





## 150\*135deg

### **Controls and Dimming**

Dimmable

1-10V Dimming/DALI/Daylight Intelligent Control

Sensor/Microwave Sensor

### **Operating Tempreture**

Operating Temperature -30°C~+50°C

### Mechanical and Housing

Structure Material Die-cast Aluminum EN

AC-44100 with low copper

Finish Material Polyester powder coat paint Polycarbonate UV resistant Lens Materia