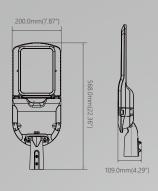

(lm/W) or more, ensuring exceptional brightness while minimizing energy consumption. This high efficacy makes it a sustainable and cost-effective choice, significantly reducing electricity costs and environmental impact compared to traditional lighting systems.

Muller is engineered for durability, offering a long lifespan and low maintenance requirements. It provides uniform, high-quality illumination, enhancing visibility and safety in urban and rural areas. With its superior energy efficiency and performance, Muller LED street light is an ideal solution for modern infrastructure projects that prioritize sustainability, energy savings, and reliable lighting.



Industrial Zones



Highways



**Bridges** 



Seaports



**Public Parks** 



**Rural Areas** 











### **VERSIONS**







Muller S

Muller M

60W/80W/100W/120W

Muller L

Muller XL

### **PRODUCT DATA**

### Light and Electrical

Lumileds 5050 /Cree XPG LED Chip

Light Efficacy 150lm/W CCT 2700-6500K >70 (80 optional) CRI 96,000h@L80B10 LED Lifespan Osram/Philips DALI Driver 220-240Vac Input voltage Input Frequency 50/60Hz Inrush current

>0.95 Power Factor THD <15

SPD Osram/Philips 10KV

**CLASS** 1/11

#### Photometric distributions





## 150\*135deg

### **Controls and Dimming**

Dimmable

1-10V Dimming/DALI/Daylight Intelligent Control

Sensor/Microwave Sensor

### **Operating Tempreture**

Operating Temperature -30°C~+50°C

### Mechanical and Housing

Structure Material Die-cast Aluminum EN

AC-44100 with low copper

Finish Material Polyester powder coat paint Polycarbonate UV resistant Lens Mat