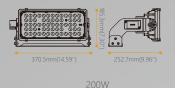

# **VERSIONS**

400W

## Light and Electrical

LED Chip Lumileds

Light Efficacy 145lm/w, 150lm/w, 160lm/w CCT 4000K/ 5000K/ 5700K

CRI 70

LED Lifespan 96,000h@L80B10

Driver Philips 220-240Vac Input voltage Input Frequency 50/60Hz