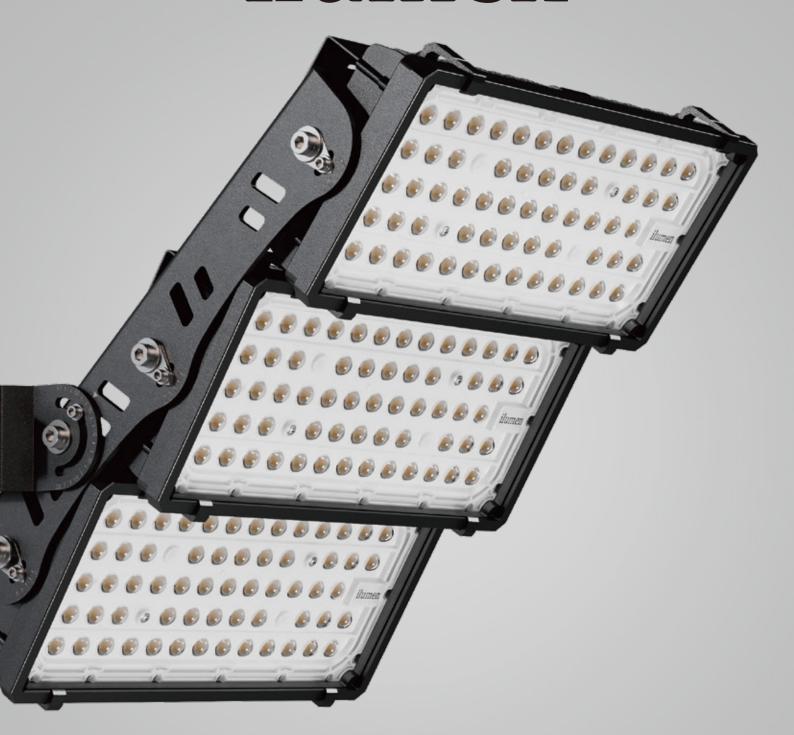

# Kroos

The next generation of flood light

# **GENERAL**

Aluminium material whose capability of heat dissipation is superior.

Symmetrical and asymmetrical optics for stadium, seaport, airport, train station.

Tempered Glass cover.

Ultra-high brightness Lighting Chips which could up to 170 lm/W.

Tilt Angle bracket design, convenient terminal installation and debugging.

LED modular engine and easy for replacement and maintenance.

Weight control and make sure it is safe and pass 3G vibration.

DALI/DMX control available.