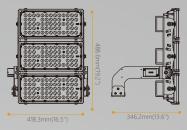

# **VERSIONS**

400W

## Light and Electrical

LED Chip Lumileds

Light Efficacy 145lm/w, 150lm/w, 160lm/w CCT 4000K/ 5000K/ 5700K

CRI 70

LED Lifespan 96,000h@L80B10

Driver Philips 220-240Vac Input voltage Input Frequency 50/60Hz