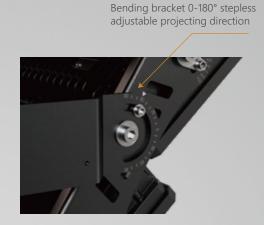

Tilt Angle bracket design, convenient terminal installation and debugging.

LED modular engine and easy for replacement and maintenance.

Weight control and make sure it is safe and pass 3G vibration.

DALI/DMX control available.