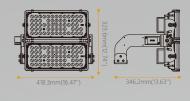

# **VERSIONS**

400W

## Light and Electrical

LED Chip Lumileds

Light Efficacy 145lm/w, 150lm/w, 160lm/w CCT 4000K/ 5000K/ 5700K

CRI 70

LED Lifespan 96,000h@L80B10

Driver Philips 220-240Vac Input voltage Input Frequency 50/60Hz