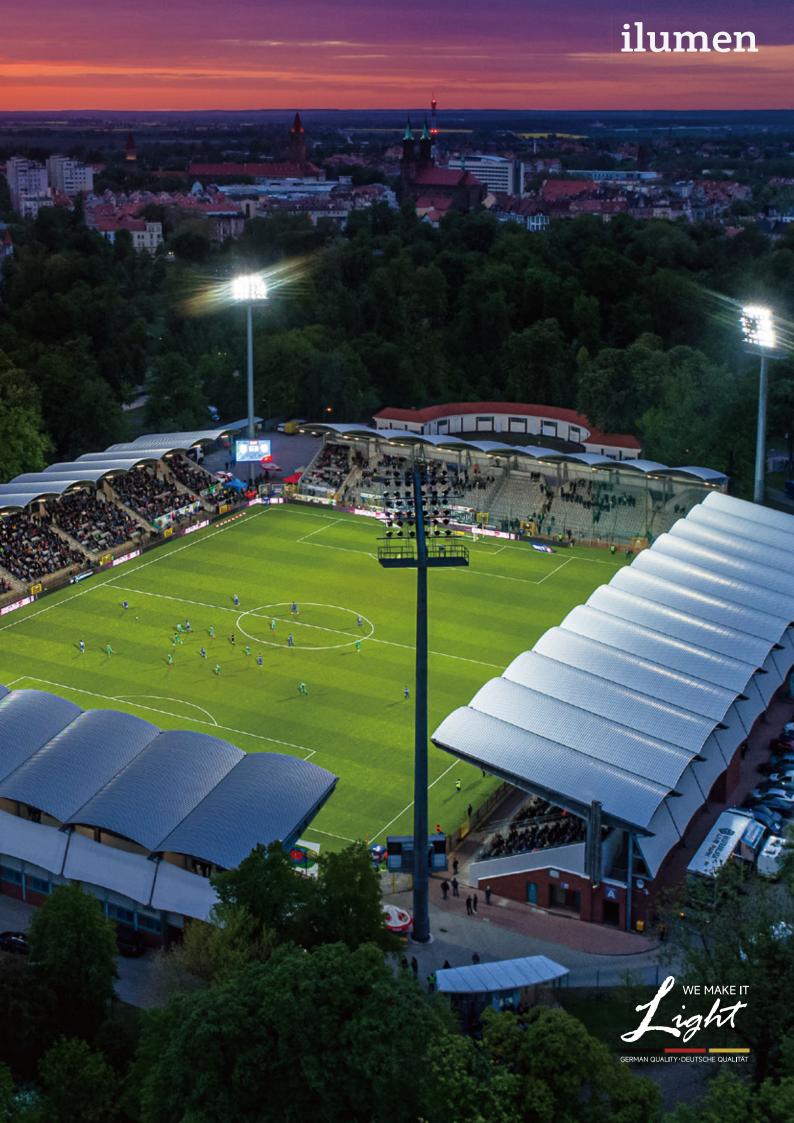

# Kroos

The next generation of flood light



# **GENERAL**

Aluminium material whose capability of heat dissipation is superior.

Symmetrical and asymmetrical optics for stadium, seaport, airport, train station.

Tempered Glass cover.

Ultra-high brightness Lighting Chips which could up to 170 lm/W.

Tilt Angle bracket design, convenient terminal installation and debugging.

LED modular engine and easy for replacement and maintenance.

Weight control and make sure it is safe and pass 3G vibration.

DALI/DMX control available.



Sport fields



Industrial area



Airport



Harbor





# **VERSIONS**





400W













## PRODUCT DATA

## Light and Electrical

LED Chip Lumileds

Light Efficacy 145lm/w, 150lm/w, 160lm/w CCT 4000K/ 5000K/ 5700K

CRI 70

LED Lifespan 96,000h@L80B10

Driver Philips 220-240Vac Input voltage Input Frequency 50/60Hz

Inrush current >0.93 Power Factor THD <15

SPD 10KV/20KV (optional)

CLASS

Intelligent Control

### Photometric distributions

(60deg)

(30deg)



(90deg)



(polarized 50deg)



#### Optional

#### **Operating Tempreture** Controls and Dimming

Operating Temperature Dimmable

## Mechanical and Housing

Structure Material Die-cast Aluminum EN

ADC-12

0-10V Dimming, DMX512, DALI

Powder coated Finish Material (PC)Polycarbonate Lens Material

Glass Material

IP66 Ingress protection code IK08 Mech. impact protection

## Certif