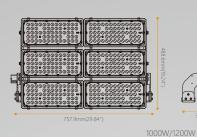

# Kroos

The next generation of flood light



# **GENERAL**

Aluminium material whose capability of heat dissipation is superior.

Symmetrical and asymmetrical optics for stadium, seaport, airport, train station.

Tempered Glass cover.

Ultra-high brightness Lighting Chips which could up to 170 lm/W.

Tilt Angle bracket design, convenient terminal installation and debugging.

LED modular engine and easy for replacement and maintenance.

Weight control and make sure it is safe and pass 3G vibration.

DALI/DMX control available.



Sport fields



Industrial area



Airport



Harbor





# **VERSIONS**





400W













## PRODUCT DATA

## Light and Electrical

LED Chip Lumileds

Light Efficacy 145lm/w, 150lm/w, 160lm/w CCT 4000K/ 5000K/ 5700K

CRI 70

LED Lifespan 96,000h@L80B10

Driver Philips 220-240Vac Input voltage Input Frequency 50/60Hz

Inrush current >0.93 Power Factor THD <15

SPD 10KV/20KV (optional)

CLASS

Intelligent Control

### Photometric distributions

(60deg)

(30deg)



(90deg)



(polarized 50deg)



#### Optional

#### **Operating Tempreture** Controls and Dimming

Operating Temperature Dimmable

## Mechanical and Housing

Structure Material Die-cast Aluminum EN

ADC-12

0-10V Dimming, DMX512, DALI

Powder coated Finish Material (PC)Polycarbonate Lens Material

Glass Material

IP66 Ingress protection code IK08 Mech. impact protection

## Certificates and Standards





RoHS