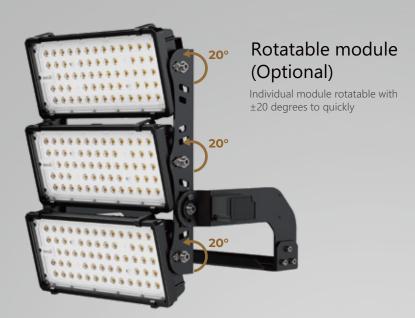

Tilt Angle bracket design, convenient terminal installation and debugging.

LED modular engine and easy for replacement and maintenance.

Weight control and make sure it is safe and pass 3G vibration.

DALI/DMX control available.