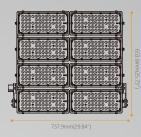

# Kroos

The next generation of flood light



# **GENERAL**

Aluminium material whose capability of heat dissipation is superior.

Symmetrical and asymmetrical optics for stadium, seaport, airport, train station.

Tempered Glass cover.

Ultra-high brightness Lighting Chips which could up to 170 lm/W.

Tilt Angle bracket design, convenient terminal installation and debugging.

LED modular engine and easy for replacement and maintenance.

Weight control and make sure it is safe and pass 3G vibration.

DALI/DMX control available.



Sport fields



Industrial area



Airport



Harbor





# **VERSIONS**





400W













## PRODUCT DATA

## Light and Electrical

LED Chip Lumileds

Light Efficacy 145lm/w, 150lm/w, 160lm/w CCT 4000K/ 5000K/ 5700K

CRI 70

LED Lifespan 96,000h@L80B10

Driver Philips 220-240Vac Input voltage Input Frequency 50/60Hz

Inrush current >0.93 Power Factor THD <15

SPD 10KV/20KV (optional)

CLASS

Intelligent Control

### Photometric distributions

(60deg)

(30deg)



(90deg)



(polarized 50deg)



#### Optional

#### **Operating Tempreture** Controls and Dimming

Operating Temperature Dimmable

## Mechanical and Housing

Structure Material Die-cast Aluminum EN

ADC-12

0-10V Dimming, DMX512, DALI

Powder coated Finish Material (PC)Polycarbonate Lens Material

Glass Material

IP66 Ingress protection code IK08 Mech. impact protection

## Certificates and Standards





RoHS

-30°