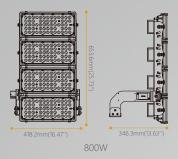

# **VERSIONS**

400W

## Light and Electrical

LED Chip Lumileds

Light Efficacy 145lm/w, 150lm/w, 160lm/w CCT 4000K/ 5000K/ 5700K

CRI 70

LED Lifespan 96,000h@L80B10

Driver Philips 220-240Vac Input voltage Input Frequency 50/60Hz