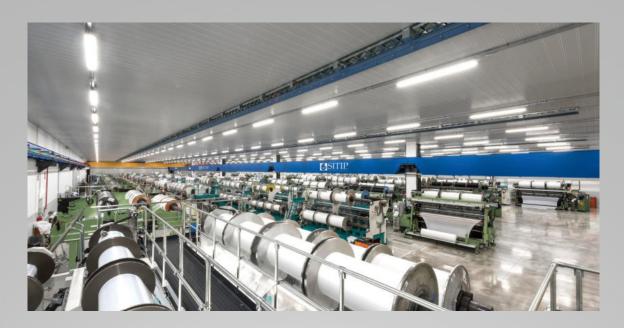

### Waterproof Linear Light

Ava is popular lighting solution for its durability, efficiency and versatility.

- · Durability: Waterproof, Dustproof, and Corrosion-Resistant: Ava are designed to withstand harsh environments, making them ideal for wet, dusty, or corrosive areas like warehouses, parking garages, and industrial facilities.
- · Impact-Resistant: They are built with robust materials (polycarbonate) that can endure physical impacts and vibrations. Ava is strong enough to stand the high pressure washing of water jet cleaner, which makes Ava an ideal option for food factory. (IP69K & IK10)
- · Energy Efficiency: High lumen output with low power consumption ensures bright illumination while saving energy. (Up to 140LM/W)
- · Versatility: Suitable for a wide range of applications, including industrial facilities, cold storage, supermarkets, and outdoor areas.

With smooth surface and seamless structure, Ava can eliminate the risk of accumulation of water, dust and bacteria.

Available in various sizes (0.6m/1.2m/1.5m), wattages(20W/35W/50W), and color temperatures to meet different lighting needs.