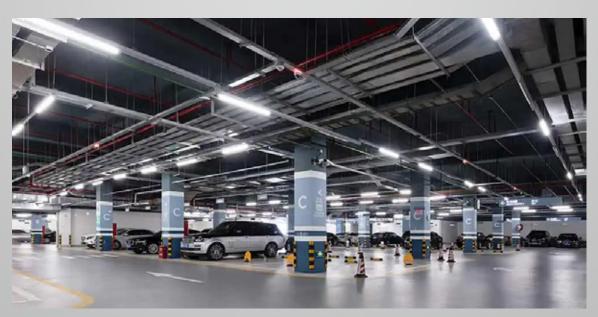

### Waterproof Linear Light

Ava is popular lighting solution for its durability, efficiency and versatility.

- · Durability: Waterproof, Dustproof, and Corrosion-Resistant: Ava are designed to withstand harsh environments, making them ideal for wet, dusty, or corrosive areas like warehouses, parking garages, and industrial facilities.
- · Impact-Resistant: They are built with robust materials (polycarbonate) that can endure physical impacts and vibrations. Ava is strong enough to stand the high pressure washing of water jet cleaner, which makes Ava an ideal option for food factory. (IP69K & IK10)
- · Energy Efficiency: High lumen output with low power consumption ensures bright illumination while saving energy. (Up to 140LM/W)
- · Versatility: Suitable for a wide range of applications, including industrial facilities, cold storage, supermarkets, and outdoor areas.

With smooth surface and seamless structure, Ava can eliminate the risk of accumulation of water, dust and bacteria.

Available in various sizes (0.6m/1.2m/1.5m), wattages(20W/35W/50W), and color temperatures to meet different lighting needs.