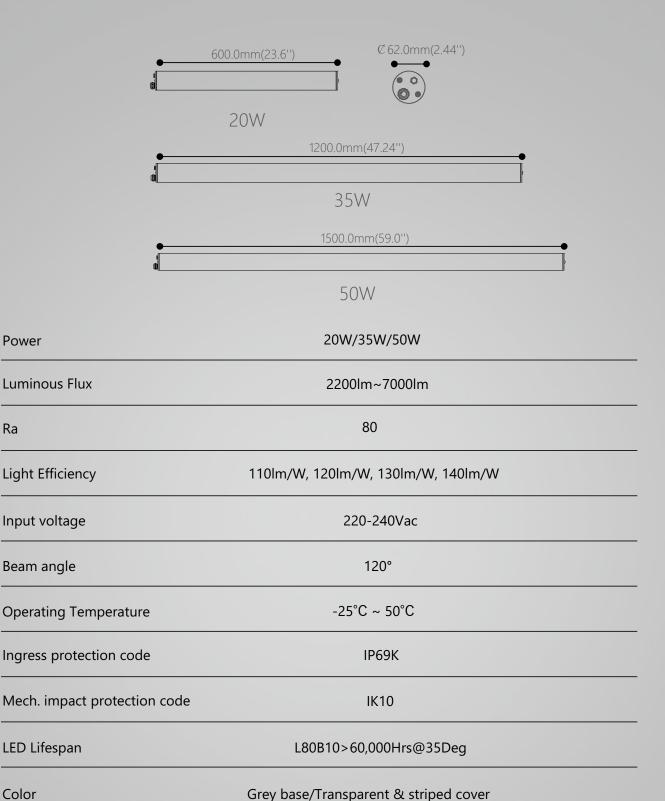

With smooth surface and seamless structure, Ava can eliminate the risk of accumulation of water, dust and bacteria.

Available in various sizes (0.6m/1.2m/1.5m), wattages(20W/35W/50W), and color temperatures to meet different lighting needs.

### PRODUCT PARAMETER

Power

Ra

Color

Mounting options Hoisting/ Ceiling mounted / Wall mounted