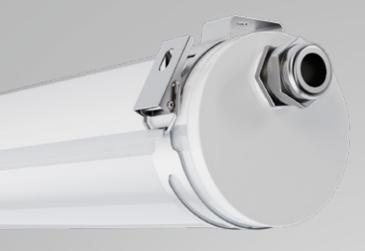

### Waterproof Linear Light

Ava is popular lighting solution for its durability, efficiency and versatility.

- · Durability: Waterproof, Dustproof, and Corrosion-Resistant: Ava are designed to withstand harsh environments, making them ideal for wet, dusty, or corrosive areas like warehouses, parking garages, and industrial facilities.
- · Impact-Resistant: They are built with robust materials (polycarbonate) that can endure physical impacts and vibrations. Ava is strong enough to stand the high pressure washing of water jet cleaner, which makes Ava an ideal option for food factory. (IP69K & IK10)
- · Energy Efficiency: High lumen output with low power consumption ensures bright illumination while saving energy. (Up to 140LM/W)
- · Versatility: Suitable for a wide range of applications, including industrial facilities, cold storage, supermarkets, and outdoor areas.

With smooth surface and seamless structure, Ava can eliminate the risk of accumulation of water, dust and bacteria.

Available in various sizes (0.6m/1.2m/1.5m), wattages(20W/35W/50W), and color temperatures to meet different lighting needs.