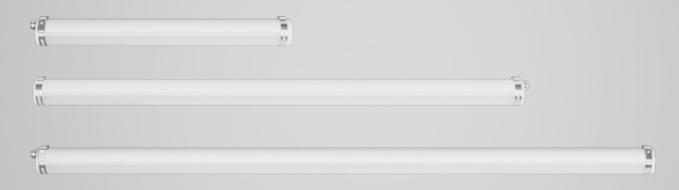

With smooth surface and seamless structure, Ava can eliminate the risk of accumulation of water, dust and bacteria.

Available in various sizes (0.6m/1.2m/1.5m), wattages(20W/35W/50W), and color temperatures to meet different lighting needs.