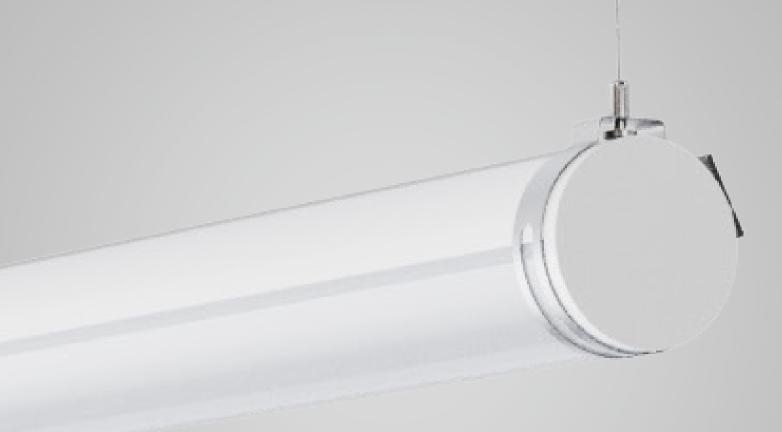

### Waterproof Linear Light

Ava is popular lighting solution for its durability, efficiency and versatility.

- · Durability: Waterproof, Dustproof, and Corrosion-Resistant: Ava are designed to withstand harsh environments, making them ideal for wet, dusty, or corrosive areas like warehouses, parking garages, and industrial facilities.
- · Impact-Resistant: They are built with robust materials (polycarbonate) that can endure physical impacts and vibrations. Ava is strong enough to stand the high pressure washing of water jet cleaner, which makes Ava an ideal option for food factory. (IP69K & IK10)
- · Energy Efficiency: High lumen output with low power consumption ensures bright illumination while saving energy. (Up to 140LM/W)
- · Versatility: Suitable for a wide range of applications, including industrial facilities, cold storage, supermarkets, and outdoor areas.

With smooth surface and seamless structure, Ava can eliminate the risk of accumulation of water, dust and bacteria.

Available in various sizes (0.6m/1.2m/1.5m), wattages(20W/35W/50W), and color temperatures to meet different lighting needs.