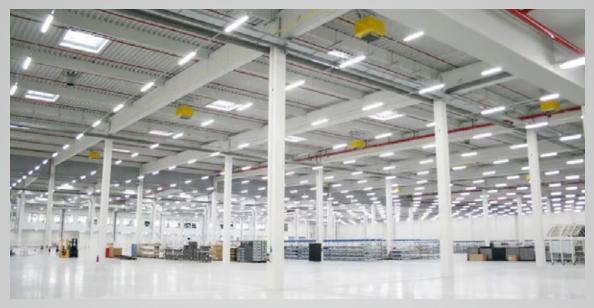

### Waterproof Linear Light

Ava is popular lighting solution for its durability, efficiency and versatility.

- · Durability: Waterproof, Dustproof, and Corrosion-Resistant: Ava are designed to withstand harsh environments, making them ideal for wet, dusty, or corrosive areas like warehouses, parking garages, and industrial facilities.
- · Impact-Resistant: They are built with robust materials (polycarbonate) that can endure physical impacts and vibrations. Ava is strong enough to stand the high pressure washing of water jet cleaner, which makes Ava an ideal option for food factory. (IP69K & IK10)
- · Energy Efficiency: High lumen output with low power consumption ensures bright illumination while saving energy. (Up to 140LM/W)
- · Versatility: Suitable for a wide range of applications, including industrial facilities, cold storage, supermarkets, and outdoor areas.

With smooth surface and seamless structure, Ava can eliminate the risk of accumulation of water, dust and bacteria.

Available in various sizes (0.6m/1.2m/1.5m), wattages(20W/35W/50W), and color temperatures to meet different lighting needs.