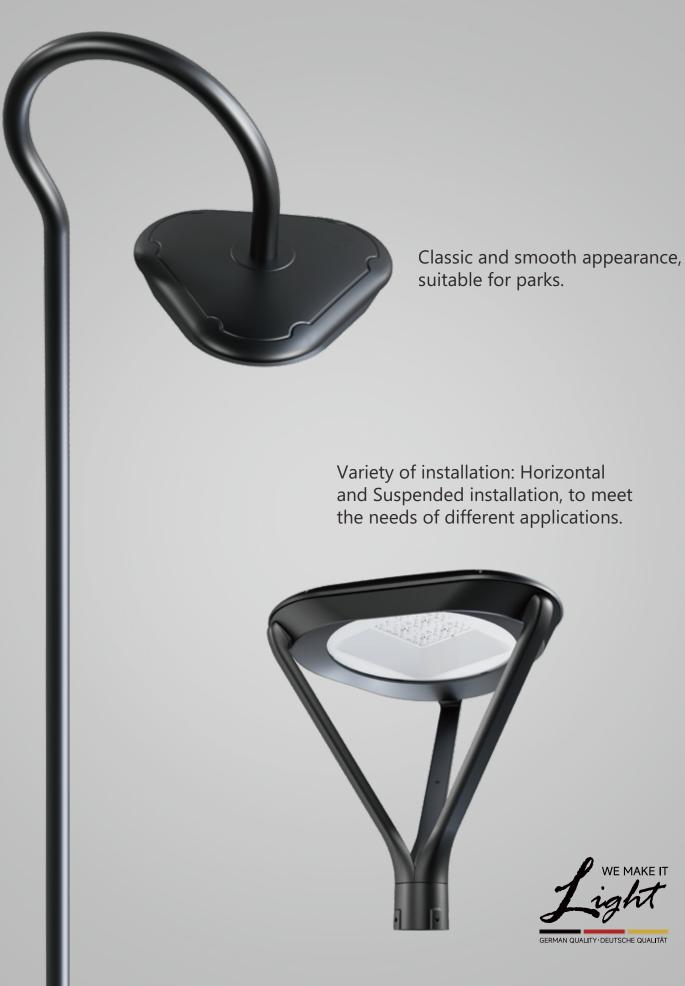

## GENERAL

- --Suitable for Walkway, Park, Village, Garden.
- --Variety of installation: Horizontal and Suspend, to meet the needs of different applications.
- --High Color Rendering Index, Flicker free.
- --Type II light distribution lens and tempered glass.
- --IP65, IK08, to match outdoor condition.
- --Suitable for 76mm light pole when vertical installation, suitable for 20mm/30mm/50mm light pole when suspend installation.
- --.ies/.ldt files are available.