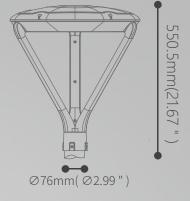

## ilumen

Ø40mm(Ø1.57 ") ●●

145mm(5.71 ")

50W, 75W, 100W, 40W/60W/100W selectable