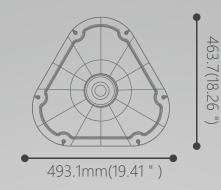

## ilumen

Ø40mm(Ø1.57 ") ●●

145mm(5.71 ")

50W, 75W, 100W, 40W/60W/100W selectable