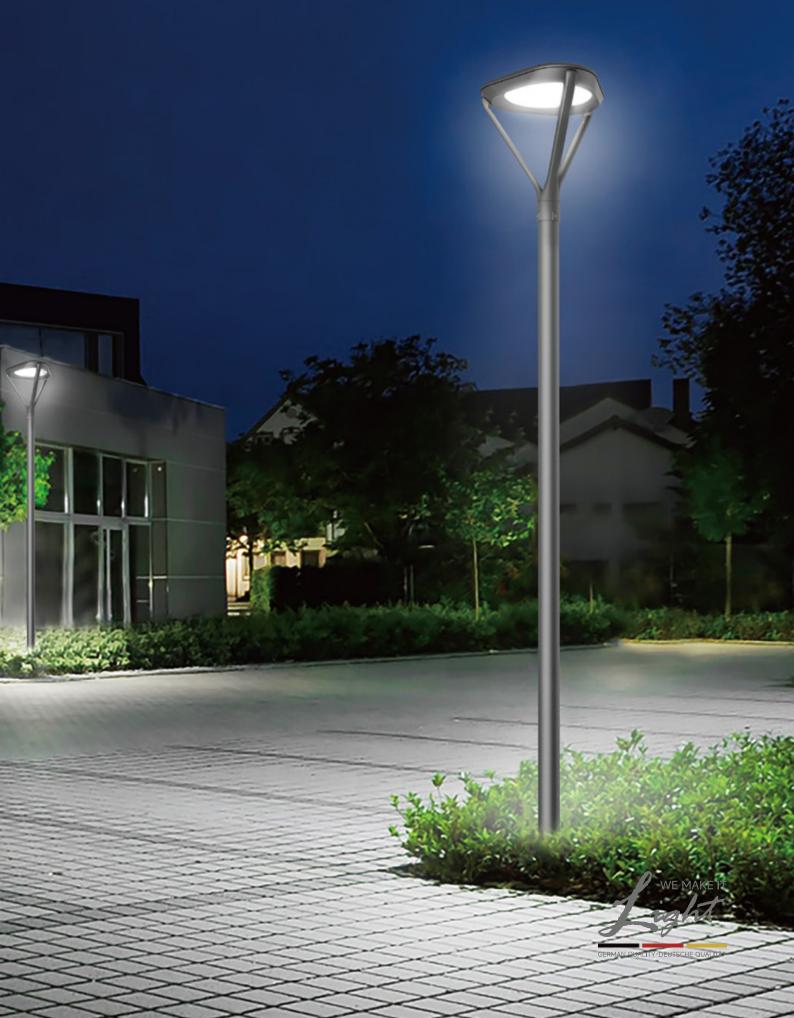

# Agnes

The next generation of post light

GERMAN QUALITY DEUTSCHE QUALITÄT

## GENERAL

- --Suitable for Walkway, Park, Village, Garden.
- --Variety of installation: Horizontal and Suspend, to meet the needs of different applications.
- --High Color Rendering Index, Flicker free.
- --Type II light distribution lens and tempered glass.
- --IP65, IK08, to match outdoor condition.
- --Suitable for 76mm light pole when vertical installation, suitable for 20mm/30mm/50mm light pole when suspend installation.
- --.ies/.ldt files are available.

Park

**Country Road** 