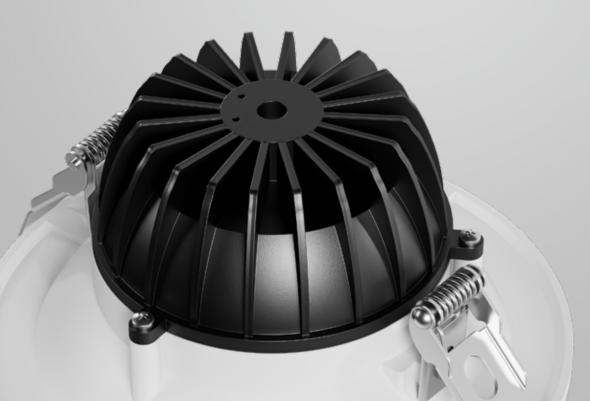

#### **EXCELLENT PERFORMANCE**

The lamp adopts a simple design, selected high-quality die-cast aluminum material, and has excellent heat dissipation performance. The lumen value is up to 3600lm, providing bright and stable lighting effects.