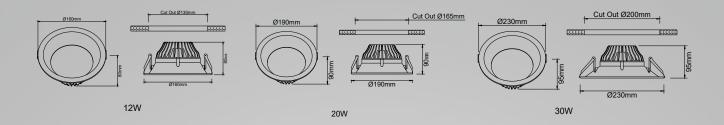

#### **COMPACT DESIGN, SPACE SAVING**

We offer three different sizes of Mila, suitable for ceiling cut-outs from 130-200mm, perfectly matching the needs of various projects, flexible installation and space saving.

### PRODUCT PARAMETER

| Power                   | 12W/20W/30W                  |  |
|-------------------------|------------------------------|--|
| Luminous Flux           | 1320Lm/2400Lm/3600Lm         |  |
| Ra                      | >80/90 (Optional)            |  |
| UGR                     | <22, (<19 optional)          |  |
| Light Efficiency        | Up to 120lm/W                |  |
| Input voltage           | 220-240Vac                   |  |
| Color Temperature       | 3000K/4000K/6500K selectable |  |
| Operating Temperature   | -10°C to +40°C               |  |
| Ingress protection code | IP20                         |  |
| Beam angle              | 100°                         |  |
| SDCM                    | <3                           |  |
| LED Lifespan            | L80B10>60,000Hrs@35Deg       |  |
| Body materials          | ADC 12                       |  |
| Diffuser                | PS                           |  |
| Color                   | White+Black                  |  |
| Mounting options        | Recessed                     |  |
|                         |                              |  |