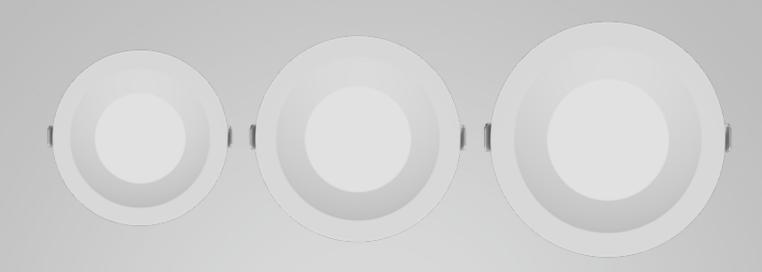

#### **COMPACT DESIGN, SPACE SAVING**

We offer three different sizes of Mila, suitable for ceiling cut-outs from 130-200mm, perfectly matching the needs of various projects, flexible installation and space saving.