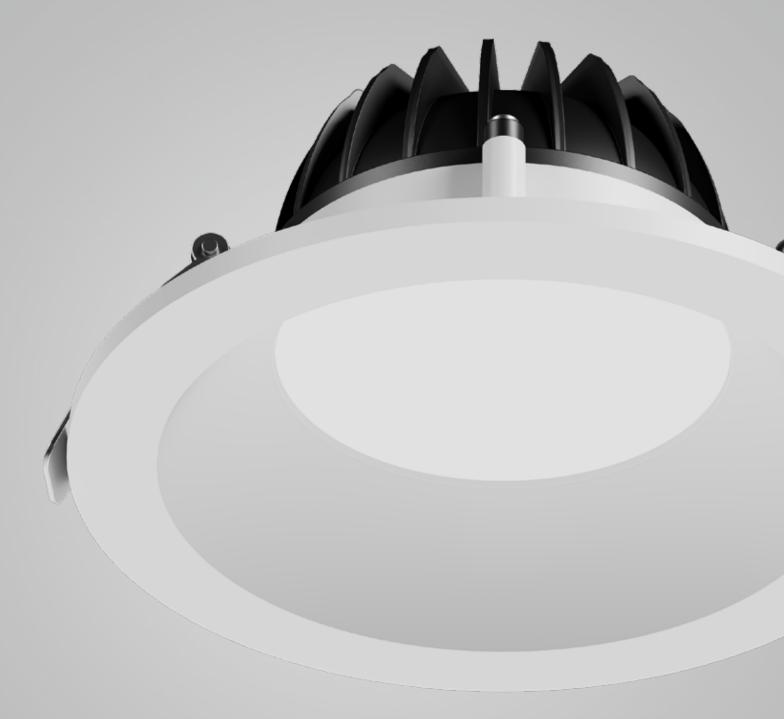

#### **COMPACT DESIGN, SPACE SAVING**

We offer three different sizes of Mila, suitable for ceiling cut-outs from 130-200mm, perfectly matching the needs of various projects, flexible installation and space saving.

#### **EXCELLENT PERFORMANCE**

The lamp adopts a simple design, selected high-quality die-cast aluminum material, and has excellent heat dissipation performance. The lumen value is up to 3600lm, providing bright and stable lighting effects.

### **EASILY SELECT YOUR COLOUR VALUE**

3 CCT Selectable,3000K-4000K-6500K, suitable for different applications, reducing inventory backlog.

### PRODUCT PARAMETER

| Power                   | 12W/20W/30W                  |  |
|-------------------------|------------------------------|--|
| Luminous Flux           | 1320Lm/2400Lm/3600Lm         |  |
| Ra                      | >80/90 (Optional)            |  |
| UGR                     | <22, (<19 optional)          |  |
| Light Efficiency        | Up to 120lm/W                |  |
| Input voltage           | 220-240Vac                   |  |
| Color Temperature       | 3000K/4000K/6500K selectable |  |
| Operating Temperature   | -10°C to +40°C               |  |
| Ingress protection code | IP20                         |  |
| Beam angle              | 100°                         |  |
| SDCM                    | <3                           |  |
| LED Lifespan            | L80B10>60,000Hrs@35Deg       |  |
| Body materials          | ADC 12                       |  |
| Diffuser                | PS                           |  |
| Color                   | White+Black                  |  |
| Mounting options        | Recessed                     |  |
|                         |                              |  |