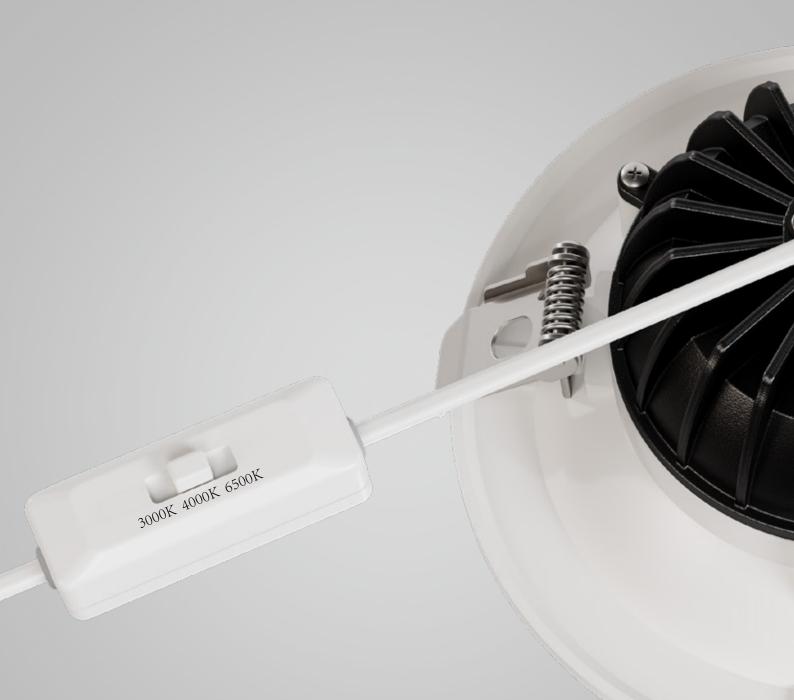

### **EASILY SELECT YOUR COLOUR VALUE**

3 CCT Selectable,3000K-4000K-6500K, suitable for different applications, reducing inventory backlog.