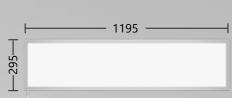

## PRODUCT PARAMETER

| Power                        | 36W/40W/48W                                         |
|------------------------------|-----------------------------------------------------|
| Luminous Flux                | 5100LM/5600LM/6000LM                                |
| Ra                           | 80/ 90                                              |
| UGR                          | <22, (<19 optional)                                 |
| Light Efficiency             | Up to 140lm/W                                       |
| Input voltage                | 220-240Vac                                          |
| Color Temperature            | 2700K/3000K/4000K/6500K                             |
| Operating Temperature        | -10°C to +40°C                                      |
| Ingress protection code      | Frontside: IP54, Backside: IP20                     |
| Beam angle                   | 100-110°                                            |
| Mech. impact protection code | IK05                                                |
| SDCM                         | <3                                                  |
| LED Lifespan                 | L80B10>60,000Hrs@35Deg                              |
| Panel backplate integrated   | SPCC                                                |
| Lens                         | PS                                                  |
| Body                         | Powder coated in white RAL9003                      |
| Mounting options             | Lay-in ceilings/Recessed/Suspended /Surface mounted |
| Intelligent control          | 0-10V/DALI/Microwave sensor/PIR sensor/Bluetooth    |