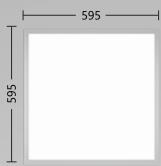

## PRODUCT PARAMETER

| Power                        | 36W/40W/48W                                         |
|------------------------------|-----------------------------------------------------|
| Luminous Flux                | 5100LM/5600LM/6000LM                                |
| Ra                           | 80/ 90                                              |
| UGR                          | <22, (<19 optional)                                 |
| Light Efficiency             | Up to 140lm/W                                       |
| Input voltage                | 220-240Vac                                          |
| Color Temperature            | 2700K/3000K/4000K/6500K                             |
| Operating Temperature        | -10°C to +40°C                                      |
| Ingress protection code      | Frontside: IP54, Backside: IP20                     |
| Beam angle                   | 100-110°                                            |
| Mech. impact protection code | IK05                                                |
| SDCM                         | <3                                                  |
| LED Lifespan                 | L80B10>60,000Hrs@35Deg                              |
| Panel backplate integrated   | SPCC                                                |
| Lens                         | PS                                                  |
| Body                         | Powder coated in white RAL9003                      |
| Mounting options             | Lay-in ceilings/Recessed/Suspended /Surface mounted |
| Intelligent control          | 0-10V/DALI/Microwave sensor/PIR sensor/Bluetooth    |