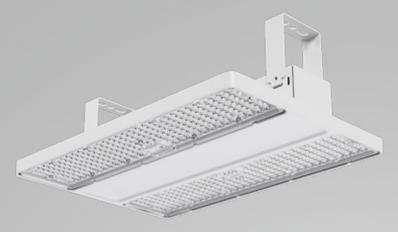

### **ELEGANT IP65 SQUARE HIGH BAY**

Simplified exterior design, matrix-style fins, which not only fully utilize the heat dissipation function but also reflect an industrial design style.

With power 100W/150W/200W and lumen output 16000lm/23250lm/30000lm

Can be used in Warehouse, Workshop, Supermarket, Exhibition hall

Logistics

Manufacturing

Retail

Industry

Warehouse