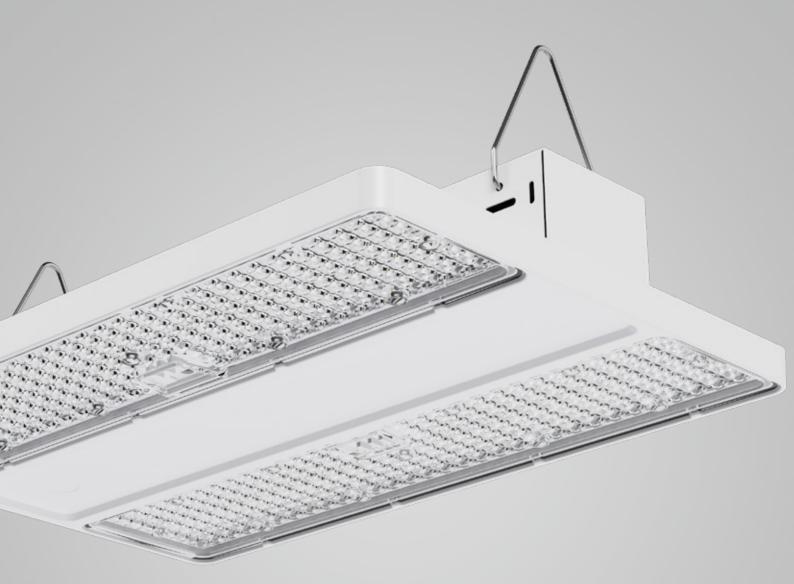

## Matilda

The next generation of high bay light

### **ELEGANT IP65 SQUARE HIGH BAY**

Simplified exterior design, matrix-style fins, which not only fully utilize the heat dissipation function but also reflect an industrial design style.

With power 100W/150W/200W and lumen output 16000lm/23250lm/30000lm

#### IP65 rating for front side of fixtures.

#### Tool-free wiring and installation

DIP switch, 3-power-in-1 (100W/150W/200W)