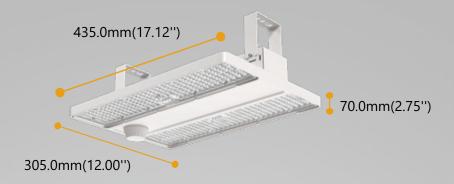

### **ELEGANT IP65 SQUARE HIGH BAY**

Simplified exterior design, matrix-style fins, which not only fully utilize the heat dissipation function but also reflect an industrial design style.

With power 100W/150W/200W and lumen output 16000lm/23250lm/30000lm

## PRODUCT PARAMETER

| Power              | 100W    | 150W                                    | 200W    |  |
|--------------------|---------|-----------------------------------------|---------|--|
| Luminous Flux      | 16000lm | 23250lm                                 | 30000lm |  |
| Ra                 |         | >80                                     |         |  |
| Light Efficiency   |         | 160lm/w                                 |         |  |
| Input voltage      |         | 220-240Vac                              |         |  |
| Beam angle         |         | 90°/110°/30*110°                        |         |  |
| Operating Temper   | rature  | -30°C to +50°C                          |         |  |
| Ingress protection | code IP | IP65 (Front side), IP54 (Back side)     |         |  |
| LED Lifespan       |         | L80B10>60,000Hrs@35Deg                  |         |  |
| Color              |         | Powder white                            |         |  |
| Lens materials     |         | PC/PS                                   |         |  |
| Mounting options   | Suspe   | Suspending/Ceiling mounted with bracket |         |  |
| SDCM               |         | <6                                      |         |  |