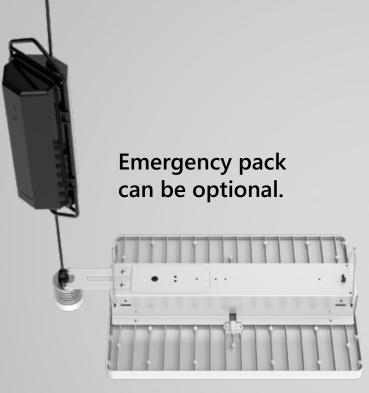

#### Tool-free wiring and installation

DIP switch, 3-power-in-1 (100W/150W/200W)